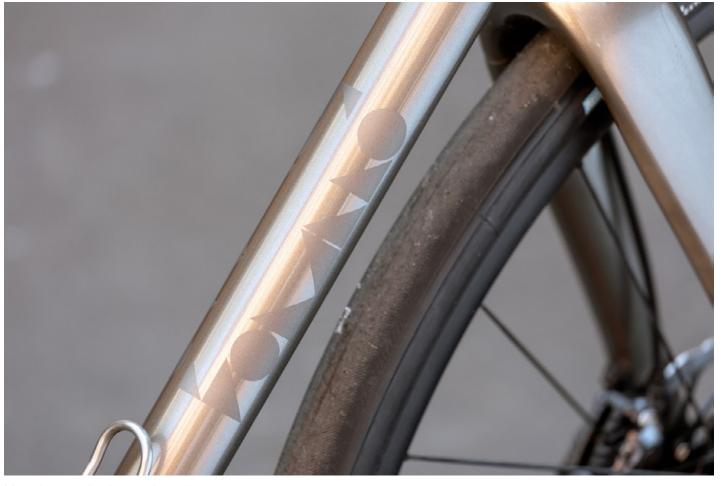

### **ULLE**

White UL1 Magenta

White UL2 Signal Orange

White UL3 Indigo

This paint job is a tribute to Jan Ullrichs 1997 Tour de France Pinarello. It is only available in a glossy finish.

The stem can also be painted on request.

# **ULLE**

Original white/magenta paint job with black logo application

Sandblasted stainless steel headbadge

CICLI BONANNO PAINT BOOK 6/12