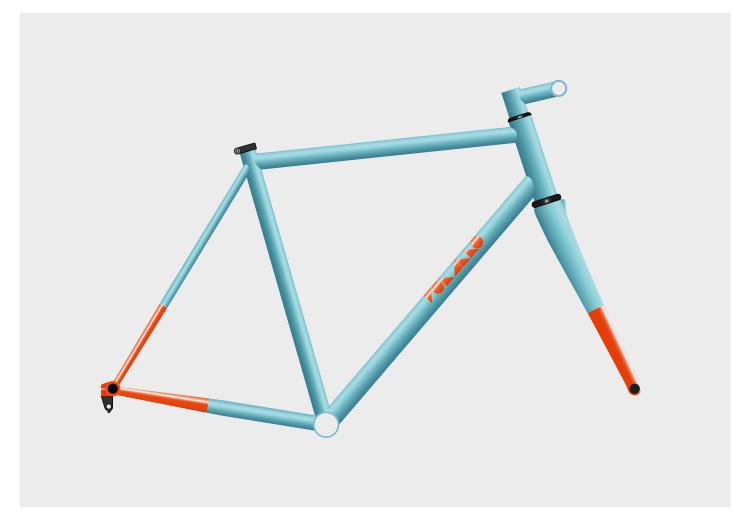

#### TWO TONE

The Two Tone is a simple but fun two colour paint scheme. The main colour of the frame is a matte finish whereas the tips of the fork, rear triangle and the logo on the downtube will be finished glossy. Tip colour and main colour are interchangable. For the stainless steel headbadge you can choose between sandblasted, polished or tip colour finish.

If requested the stem can also be painted.

CICLI BONANNO PAINT BOOK 1/12