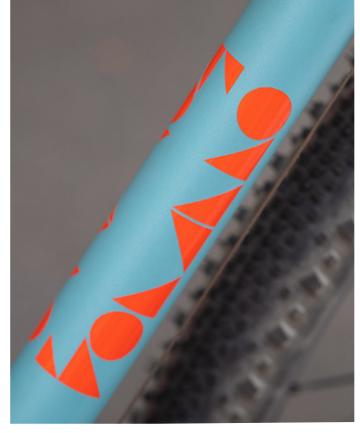

### **ULLE**

White UL1 Magenta

White UL2 Signal Orange

White UL3 Indigo

This paint job is a tribute to Jan Ullrichs 1997 Tour de France Pinarello. It is only available in a glossy finish.

The stem can also be painted on request.

# **ULLE**

Original white/magenta paint job with black logo application

Sandblasted stainless steel headbadge

CICLI BONANNO PAINT BOOK 6/12