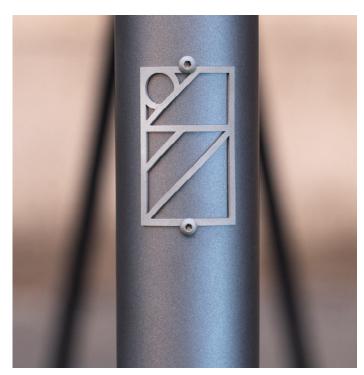

### **OPACO**

The Opaco is a matte finish with a 3 dimensional, raised, logo application. For the stainless steel headbadge you can choose between sandblasted, polished or frame colour finish.

If requested the stem can also be painted in the frame colour.

# **OPACO**

Relief logo application

Anthrazit frame with stainless steel headbadge

CICLI BONANNO PAINT BOOK 4/12