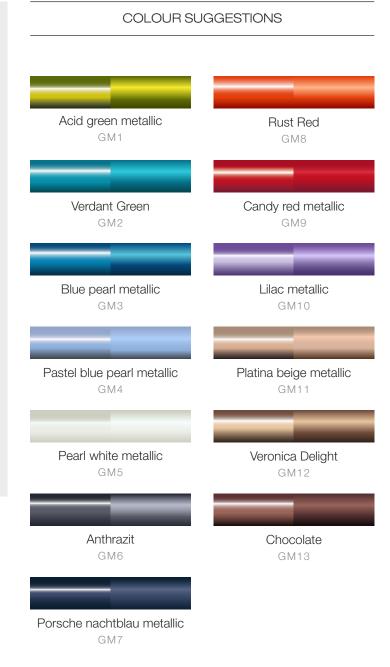

#### PAINT ORDER SHEET

| TWO TONE                                         | OPACO                                              | ULLE                                               |
|--------------------------------------------------|----------------------------------------------------|----------------------------------------------------|
| Price: 200,- € on top the final price            | Price: 150,- € on top the final price              | Price: 200,- € on top the final price              |
|                                                  |                                                    |                                                    |
| Colour combination number                        | Colour number                                      | Colour combination number                          |
| Main colour                                      |                                                    |                                                    |
| Tip colour                                       | Headbadge: ☐ polished ☐ sandblasted ☐ frame colour | Headbadge: ☐ polished ☐ sandblasted ☐ colour       |
| Headbadge: ☐ polished ☐ sandblasted ☐ tip colour |                                                    |                                                    |
|                                                  | GLOSSY METALLIC                                    | MATTE METALLIC                                     |
|                                                  | Price: included in final price                     | Price: included in final price                     |
|                                                  |                                                    |                                                    |
|                                                  | Colour number                                      | Colour number                                      |
|                                                  | Headbadge:   polished  sandblasted  frame colour   | Headbadge: ☐ polished ☐ sandblasted ☐ frame colour |