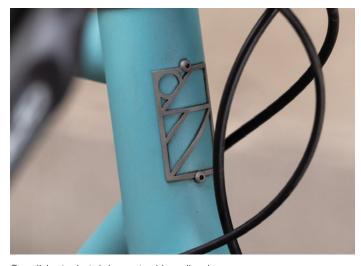

### **OPACO**

The Opaco is a matte finish with a 3 dimensional, raised, logo application. For the stainless steel headbadge you can choose between sandblasted, polished or frame colour finish.

If requested the stem can also be painted in the frame colour.

# **OPACO**

Relief logo application

Anthrazit frame with stainless steel headbadge

CICLI BONANNO PAINT BOOK 4/12