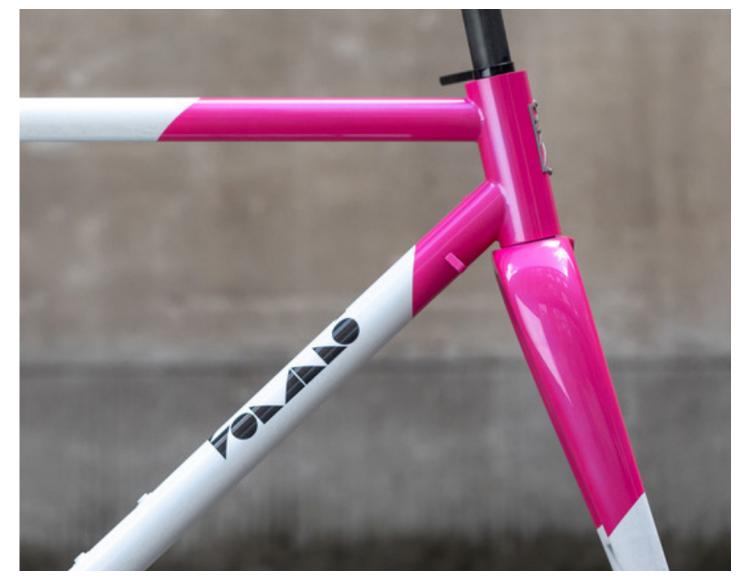

### **ULLE**

White UL1 Magenta

White UL2 Signal Orange

White UL3 Indigo

This paint job is a tribute to Jan Ullrichs 1997 Tour de France Pinarello. It is only available in a glossy finish.

The stem can also be painted on request.

# **ULLE**

Original white/magenta paint job with black logo application

Sandblasted stainless steel headbadge

CICLI BONANNO PAINT BOOK 6/12