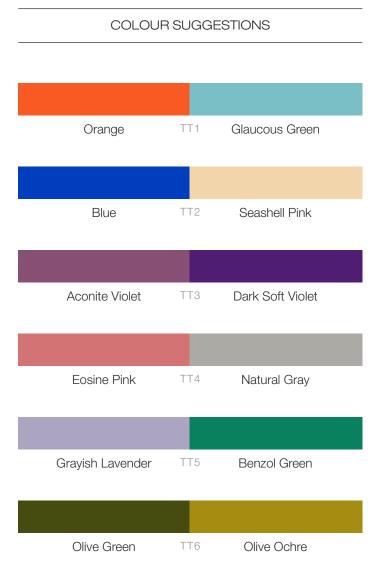

#### PAINT ORDER SHEET

| TWO TONE                                         | OPACO                                              | ULLE                                               |
|--------------------------------------------------|----------------------------------------------------|----------------------------------------------------|
| Price: 200,- € on top the final price            | Price: 150,- € on top the final price              | Price: 200,- € on top the final price              |
|                                                  |                                                    |                                                    |
| Colour combination number                        | Colour number                                      | Colour combination number                          |
| Main colour                                      |                                                    |                                                    |
| Tip colour                                       | Headbadge: ☐ polished ☐ sandblasted ☐ frame colour | Headbadge: ☐ polished ☐ sandblasted ☐ colour       |
| Headbadge: ☐ polished ☐ sandblasted ☐ tip colour |                                                    |                                                    |
|                                                  | GLOSSY METALLIC                                    | MATTE METALLIC                                     |
|                                                  | Price: included in final price                     | Price: included in final price                     |
|                                                  |                                                    |                                                    |
|                                                  | Colour number                                      | Colour number                                      |
|                                                  | Headbadge:   polished  sandblasted  frame colour   | Headbadge: ☐ polished ☐ sandblasted ☐ frame colour |