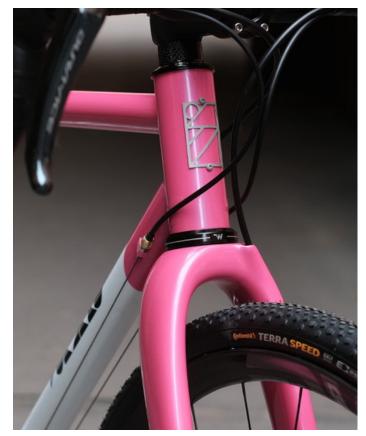

### **ULLE**

White UL1 Magenta

White UL2 Signal Orange

White UL3 Indigo

This paint job is a tribute to Jan Ullrichs 1997 Tour de France Pinarello. It is only available in a glossy finish.

The stem can also be painted on request.

# **ULLE**

Original white/magenta paint job with black logo application

Sandblasted stainless steel headbadge

CICLI BONANNO PAINT BOOK 6/12