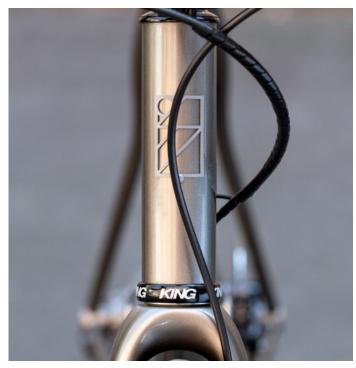

### **GLOSSY METALLIC**

One colour glossy metallic paint job with a matte logo application on the downtube. For the headbadge you can choose between sandblasted and polished stainless steel.

If requested the stem can also be painted in the frame colour.

# **GLOSSY METALLIC**

Sandblasted stainless steel headbadge

Matte logo application on glossy frame

CICLI BONANNO PAINT BOOK 8/12