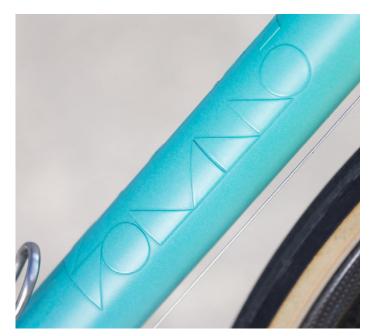

### **OPACO**

The Opaco is a matte finish with a 3 dimensional, raised, logo application. For the stainless steel headbadge you can choose between sandblasted, polished or frame colour finish.

If requested the stem can also be painted in the frame colour.

# **OPACO**

Relief logo application

Anthrazit frame with stainless steel headbadge

CICLI BONANNO PAINT BOOK 4/12