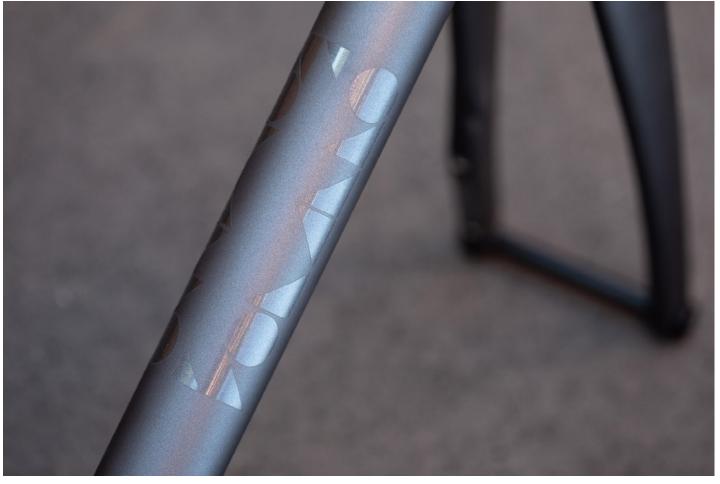

### **OPACO**

The Opaco is a matte finish with a 3 dimensional, raised, logo application. For the stainless steel headbadge you can choose between sandblasted, polished or frame colour finish.

If requested the stem can also be painted in the frame colour.

CICLI BONANNO PAINT BOOK 3/12

# **OPACO**

Relief logo application

Anthrazit frame with stainless steel headbadge

CICLI BONANNO PAINT BOOK 4/12