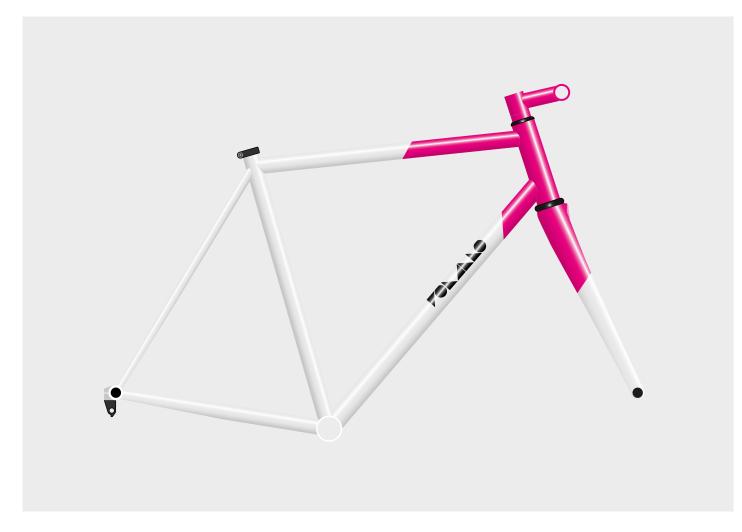

### **ULLE**

White UL1 Magenta

White UL2 Signal Orange

White UL3 Indigo

This paint job is a tribute to Jan Ullrichs 1997 Tour de France Pinarello. It is only available in a glossy finish.

The stem can also be painted on request.

# **ULLE**

Original white/magenta paint job with black logo application

Sandblasted stainless steel headbadge

CICLI BONANNO PAINT BOOK 6/12