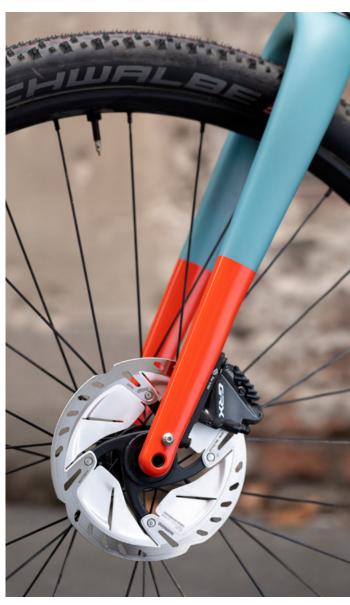

# TWO TONE

Contrast between glossy and matte finish

Sandblasted stainless steel headbadge

Logo application in glossy tip colour

CICLI BONANNO PAINT BOOK 2/12